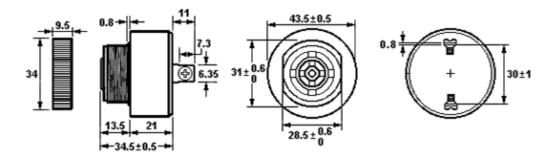

## **DIMENSIONS:**

## **SPECIFICATIONS:**

| RATED VOLTAGE:         | 12 VDC        |
|------------------------|---------------|
| OPERATING VOLTAGE:     | 1 ~ 16 VDC    |
| MAX CURRENT:           | 30 mA         |
| SOUND OUTPUT LEVEL:    | 100dB @ 30CM  |
| TERMINAL TYPE:         | 2 SCREW LUGS  |
| RESONANT FREQUENCY:    | 2900 ± 500 Hz |
| OPERATING TEMPERATURE: | -20 TO +60 °C |
| TONE MODE:             | CONTINUOUS    |
| FRAME DIAMETER:        | 43.5 mm       |
| FRAME DEPTH:           | 34.5 mm       |
| MOUNTING DIMENSIONS:   | Panel Mount   |